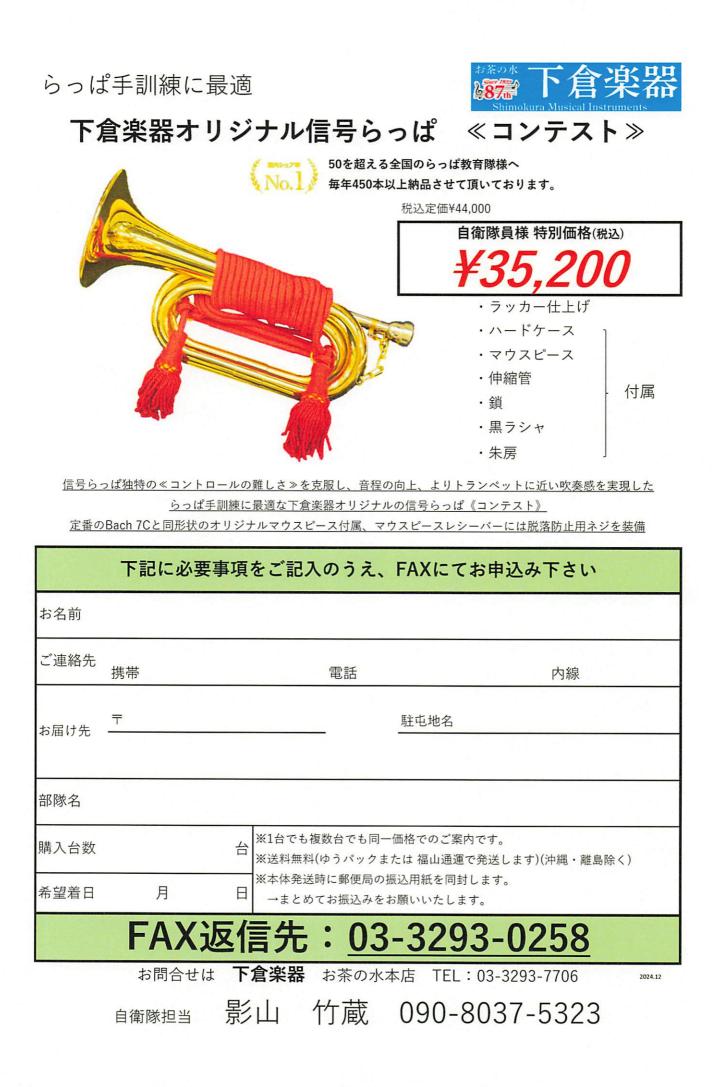

## 信号らっぱ コンテスト用パーツ

表示金額は全て 税込販売価格です

| 1    | コンテスト専用ストレートタイプ<br>トランペットマウスピース用<br>※官品(DSP規格)には適合しません | 伸縮管         | 購入数 |
|------|--------------------------------------------------------|-------------|-----|
|      |                                                        | ¥2,200      |     |
| 2    | 伸縮管を固定するための<br>ネジです                                    | <u>蝶ネジ</u>  | 購入数 |
|      |                                                        | ¥550        |     |
| 3    | 本体の塗装を保護するために                                          | <u>黒ラシャ</u> | 購入数 |
|      | 握る部分に巻いて使います                                           | ¥550        |     |
| 4    | マウスピースの脱落防止に                                           | <u>くさり</u>  | 購入数 |
|      | マウスピースと本体を繋ぎます                                         | ¥880